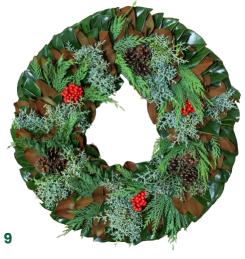

# CHRISTMAS WREATHS

ADORN YOUR DOORS, WALLS, BACKDROPS, PORCHES, TABLES AND MORE THIS HOLIDAY SEASON WITH FRESH SOUTHERN CHRISTMAS WREATHS, MADE TO ORDER.

WREATHS ARE AVAILABLE IN THREE SHAPES AND VARIOUS SIZES, MADE WITH YOUR CHOICE OF GREENERY BASE AND UP TO THREE (3) ADDITIONAL VARIETIES OF GREENERY AS MIX-INS. OPTIONAL ADD ONS INCLUDE DRIED PINECONES, ARTIFICIAL RED BERRIES AND A MAGNOLIA "TIP" DESIGN, EACH AVAILABLE FOR AN UPCHARGE.

1 - GREEN LEYLAND BASE + VARIEGATED LEYLAND, GOLD TIP AND LONG PINE (WITH BERRIES AND CONES)

2 - MAGNOLIA BASE + ARBORVITAE AND MING PINE (WITH BERRIES AND CONES)

3 - PLAIN MAGNOLIA

4 - MAGNOLIA BASE + GREEN LEYLAND (WITH BERRIES)

5 -GREEN LEYLAND BASE + CAROLINA SAPPHIRE AND ARBORVITAE (WITH MAGNOLIA TIPS)

6 - ARBORVITAE BASE + CAROLINA SAPPHIRE AND BLUEBERRY CEDAR (WITH BERRIES AND CONES)

7 - PLAIN GREEN LEYLAND

8 - GREEN LEYLAND BASE + ARBORVITAE GREEN LEYLAND AND CAROLINA SAPPHIRE (WITH BERRIES AND CONES)

9 - MAGNOLIA BASE + GREEN LEYLAND AND CAROLINA SAPPHIRE (WITH BERRIES AND CONES)

10 - CAROLINA SAPPHIRE BASE + GREEN LEYLAND (WITH CONES)