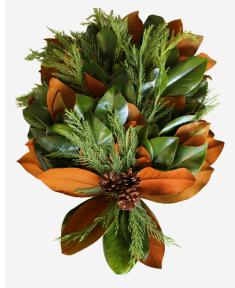

+ GREEN LEYLAND AND CAROLINA SAPPHIRE (WITH BERRIES AND CONES)

10 - CAROLINA SAPPHIRE BASE + GREEN LEYLAND (WITH CONES)



# ADDITIONAL CHRISTMAS PRODUCTS

ARE WREATHS AND GARLANDS NOT YOUR STYLE, OR JUST HOPING THERE'S A LITTLE MORE IN STORE FROM US THIS HOLIDAY SEASON? DON'T MISS OUR ADDITIONAL DECORATIVE CHRISTMAS OFFERINGS, ALSO HANDMADE TO ORDER IN TIME FOR THE HOLIDAY SEASON FROM OUR FRESH, SOUTHERN CHRISTMAS GREENERY.

SWAGS, CENTERPIECES AND SETS OF CANDLE RINGS ARE MADE WITH YOUR CHOICE OF GREENERY BASE, PLUS UP TO THREE (3) ADDITIONAL VARIETIES OF GREENERY AS MIX INS.

PRICING VARIES BY ITEM. SWAGS AND CENTERPIECES ARE AVAILABLE BY THE PIECE AND BY THE CASE, CANDLE RINGS ARE AVAILABLE AS SETS. PLEASE VISIT OUR WEBSITE OR ASK YOUR SALES REP FOR MORE INFORMATION.

### DOOR SWAGS



PICTURED IS A MAGNOLIA BASE WITH GREEN

### **CENTERPIECES**



PICTURED IS AN ARBORVITAE BASE WITH SHORT PINE AND BLUEBERRY, PLUS PINECONES AND RED BERRIES

# CANDLE



PICTURED IS A MAGNOLIA BASE WITH ARBORVITAE AND GOLD TIP CEDAR, PLUS RED BERRIES

MADE WITH YOUR CHOICE OF BASE PLUS UP TO THREE GREENERY (3) MIX INS

SWAGS MEASURE
APPROXIMATELY 28" FROM
TOP TO BOTTOM

CONES ARE INCLUDED
RED BERRIES CAN ALSO BE
INCLUDED ON SWAGS

MADE WITH YOUR CHOICE OF BASE PLUS UP TO THREE GREENERY (3) MIX INS

CENTERPIECES MEASURE
APPROXIMATELY 24" LONG
AND 12" WIDE

CONES ARE INCLUDED
RED BERRIES CAN ALSO BE
INCLUDED ON CENTERPIECES

MADE WITH YOUR CHOICE OF BASE PLUS UP TO THREE GREENERY (3) MIX INS

CANDLE RINGS MEASURE
APPROXIMATELY 14" ACROSS
ON A WIRE FRAME

CONES AND RED BERRIES CAN
ALSO BE I