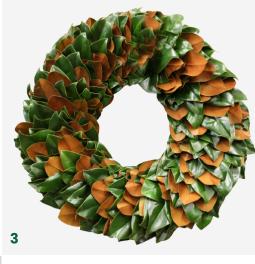

1 - GREEN LEYLAND BASE + VARIEGATED LEYLAND, GOLD TIP AND LONG PINE (WITH BERRIES AND CONES)

2 - MAGNOLIA BASE + ARBORVITAE AND MING PINE (WITH BERRIES AND CONES)

3 - PLAIN MAGNOLIA

4 - MAGNOLIA BASE + GREEN LEYLAND (WITH BERRIES)