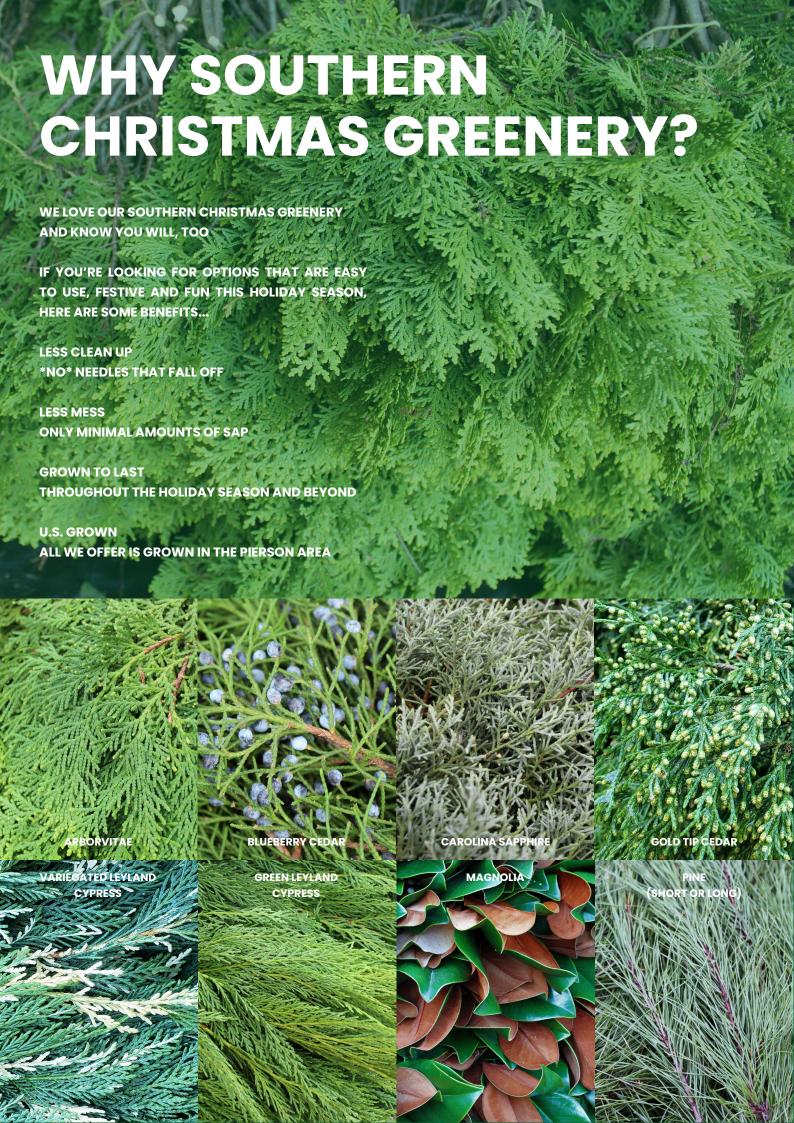

IN THE 1990S, FROM RISING DEMAND AND AN ABUNDANCE OF FOLIAGE, OUR BUSINESS BEGAN OFFERING LINES OF CHRISTMAS WREATHS AND GARLANDS FOR THE HOLIDAY SEASON, HANDMADE FROM LONG-LASTING EVERGREENS GROWN IN THE PIERSON AREA, THAT ARE SOME OF OUR BEST-SELLING PRODUCTS EACH YEAR.

1 - GREEN LEYLAND BASE + VARIEGATED LEYLAND, GOLD TIP AND LONG PINE (WITH BERRIES AND CONES)

2 - MAGNOLIA BASE + ARBORVITAE AND MING PINE (WITH BERRIES AND CONES)

3 - PLAIN MAGNOLIA

4 - MAGNOLIA BASE + GREEN LEYLAND (WITH BERRIES)

5 -GREEN LEYLAND BASE + CAROLINA SAPPHIRE AND ARBORVITAE (WITH MAGNOLIA TIPS)

6 - ARBORVITAE BASE + CAROLINA SAPPHIRE AND BLUEBERRY CEDAR (WITH BERRIES AND CONES)

7 - PLAIN GREEN LEYLAND

8 - GREEN LEYLAND BASE + ARBORVITAE GREEN LEYLAND AND CAROLINA SAPPHIRE (WITH BERRIES AND CONES)

9 - MAGNOLIA BASE + GREEN LEYLAND AND CAROLINA SAPPHIRE (WITH BERRIES AND CONES)

10 - CAROLINA SAPPHIRE BASE + GREEN LEYLAND (WITH CONES)