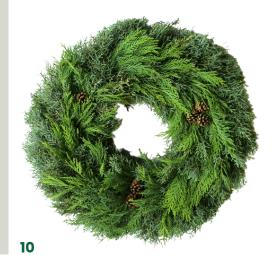

# CHRISTMAS WREATHS

ADORN YOUR DOORS, WALLS, BACKDROPS, PORCHES, TABLES AND MORE THIS HOLIDAY SEASON WITH FRESH SOUTHERN CHRISTMAS WREATHS, MADE TO ORDER.

WREATHS ARE AVAILABLE IN THREE SHAPES AND VARIOUS SIZES, MADE WITH YOUR CHOICE OF GREENERY BASE AND UP TO THREE (3) ADDITIONAL VARIETIES OF GREENERY AS MIX-INS. OPTIONAL ADD ONS INCLUDE DRIED PINECONES, ARTIFICIAL RED BERRIES AND A MAGNOLIA "TIP" DESIGN, EACH AVAILABLE FOR AN UPCHARGE.

1 - GREEN LEYLAND BASE + VARIEGATED LEYLAND, GOLD TIP AND LONG PINE (WITH BERRIES AND CONES)

2 - MAGNOLIA BASE + ARBORVITAE AND MING PINE (WITH BERRIES AND CONES)

3 - PLAIN MAGNOLIA

4 - MAGNOLIA BASE + GREEN LEYLAND (WITH BERRIES)

5 -GREEN LEYLAND BASE + CAROLINA SAPPHIRE AND ARBORVITAE (WITH MAGNOLIA TIPS)

6 - ARBORVITAE BASE + CAROLINA SAPPHIRE AND BLUEBERRY CEDAR (WITH BERRIES AND CONES)

7 - PLAIN GREEN LEYLAND

8 - GREEN LEYLAND BASE + ARBORVITAE GREEN LEYLAND AND CAROLINA SAPPHIRE (WITH BERRIES AND CONES)

9 - MAGNOLIA BASE + GREEN LEYLAND AND CAROLINA SAPPHIRE (WITH BERRIES AND CONES)

10 - CAROLINA SAPPHIRE BASE + GREEN LEYLAND (WITH CONES)