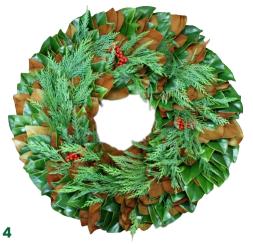

1 - GREEN LEYLAND BASE + VARIEGATED LEYLAND, GOLD TIP AND LONG PINE (WITH BERRIES AND CONES)

2 - MAGNOLIA BASE + ARBORVITAE AND MING PINE (WITH BERRIES AND CONES)

3 - PLAIN MAGNOLIA

4 - MAGNOLIA BASE + GREEN LEYLAND (WITH BERRIES)