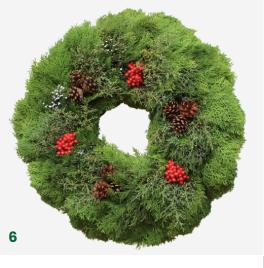

5 -GREEN LEYLAND BASE + CAROLINA SAPPHIRE AND ARBORVITAE (WITH MAGNOLIA TIPS)

6 - ARBORVITAE BASE + CAROLINA SAPPHIRE AND BLUEBERRY CEDAR (WITH BERRIES AND CONES)

7 - PLAIN GREEN LEYLAND

8 - GREEN LEYLAND BASE + ARBORVITAE GREEN LEYLAND AND CAROLINA SAPPHIRE (WITH BERRIES AND CONES)