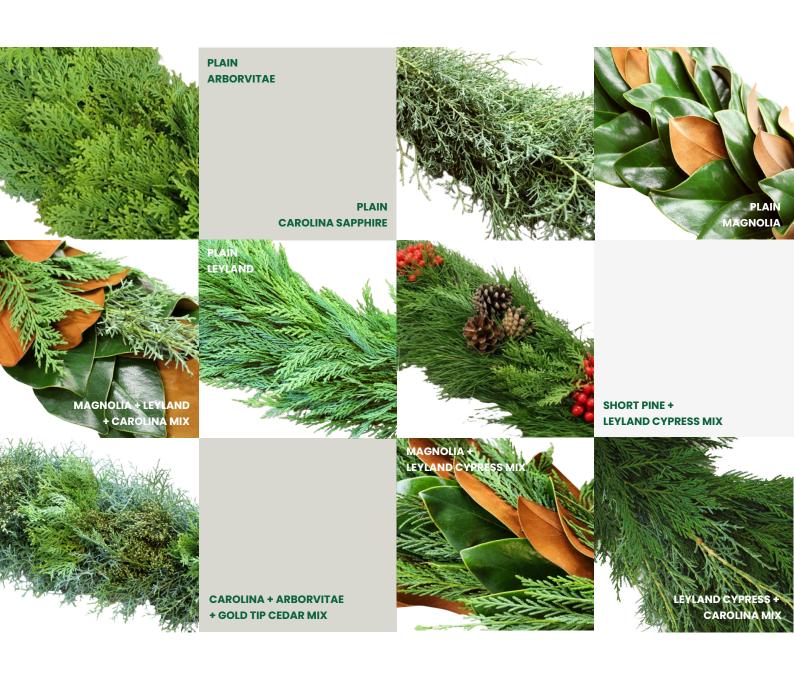

# CHRISTMAS GARLANDS

DECK THE HALLS, PLUS STAIRCASES, MANTLES, PORCHES AND MUCH MORE THIS HOLIDAY SEASON WITH OUR FRESH, HAND-TIED CHRISTMAS GARLANDS, MADE TO ORDER.

CHRISTMAS GARLANDS ARE MADE WITH YOUR CHOICE OF GREENERY BASE, PLUS UP TO THREE (3) ADDITIONAL VARIETIES OF GREENERY AS MIX-INS. OPTIONAL ADD ONS INCLUDE DRIED PINECONES AND ARTIFICIAL RED BERRIES, EACH AVAILABLE FOR AN UPCHARGE.

PRICING VARIES AS GARLANDS ARE PRICED BY THE FOOT AND GREENERY MIX.

THE OPTIONS PICTURED BELOW ARE JUST A FEW OF THE CHRISTMAS GARLANDS THAT WE OFFER EACH SEASON, BOTH PLAIN AND MIXED. PLEASE VISIT OUR WEBSITE OR ASK YOUR SALES REP FOR MORE INFORMATION ON AVAILABILITY.