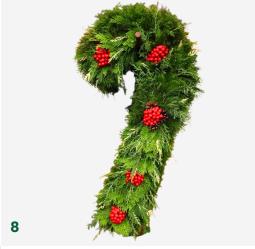

5 -GREEN LEYLAND BASE + CAROLINA SAPPHIRE AND ARBORVITAE (WITH MAGNOLIA TIPS)

6 - ARBORVITAE BASE + CAROLINA SAPPHIRE AND BLUEBERRY CEDAR (WITH BERRIES AND CONES)

7 - PLAIN GREEN LEYLAND

8 - GREEN LEYLAND BASE + ARBORVITAE GREEN LEYLAND AND CAROLINA SAPPHIRE (WITH BERRIES AND CONES)