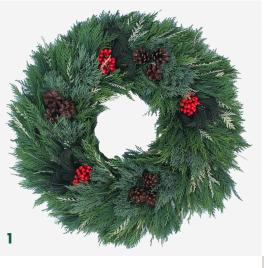

1 - GREEN LEYLAND BASE + VARIEGATED LEYLAND, GOLD TIP AND LONG PINE (WITH BERRIES AND CONES)

2 - MAGNOLIA BASE + ARBORVITAE AND MING PINE (WITH BERRIES AND CONES)

3 - PLAIN MAGNOLIA

4 - MAGNOLIA BASE + GREEN LEYLAND (WITH BERRIES)