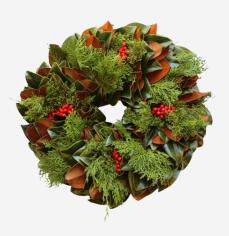

# CHRISTMAS WREATHS

ADORN YOUR DOORS, WALLS, BACKDROPS, PORCHES, TABLES AND MORE THIS HOLIDAY SEASON WITH FRESH SOUTHERN CHRISTMAS WREATHS, MADE TO ORDER.

WREATHS ARE AVAILABLE IN THREE SHAPES AND VARIOUS SIZES, MADE WITH YOUR CHOICE OF GREENERY BASE AND UP TO THREE (3) ADDITIONAL VARIETIES OF GREENERY AS MIX-INS. OPTIONAL ADD ONS INCLUDE DRIED PINECONES, ARTIFICIAL RED BERRIES AND A MAGNOLIA "TIP" DESIGN, EACH AVAILABLE FOR AN UPCHARGE.

### **CHOOSE YOUR STYLE**

THE OPTIONS PICTURED ON THE ADJOINING PAGE ARE JUST A SAMPLE OF THE ENDLESS COMBINATIONS AVAILABLE WITHIN OUR WREATHS EACH SEASON, WHERE YOU CHOOSE THE GREENERY MIX AND ANY ADD ONS. VISIT OUR WEBSITE OR ASK YOUR SALES REP FOR MORE INFORMATION OVER AVAILABILITY FOR WREATHS.

1 - GREEN LEYLAND BASE + VARIEGATED LEYLAND, GOLD TIP AND LONG PINE (WITH BERRIES AND CONES)

2 - MAGNOLIA BASE + ARBORVITAE AND MING PINE (WITH BERRIES AND CONES)

3 - PLAIN MAGNOLIA

4 - MAGNOLIA BASE + GREEN LEYLAND (WITH BERRIES)