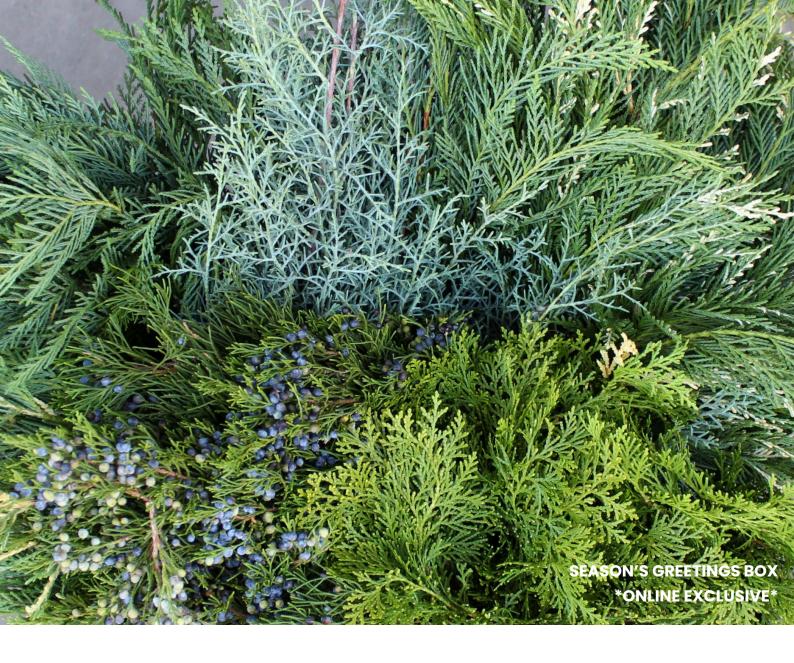

## BULK BOXES AND MIXED CASES

IF YOU'RE A FLORIST OR DESIGNER LOOKING TO INCORPORATE A TOUCH OF SOUTHERN CHRISTMAS IN YOUR HOLIDAY DESIGNS, PLANNING TO HOST FESTIVE FLORAL DESIGN WORKSHOPS, OR PERHAPS ARE LOOKING TO MAKE WREATHS OR CRAFTS OF YOUR OWN THIS HOLIDAY SEASON, OUR LONG-LASTING CHRISTMAS GREENERY IS ALSO AVAILABLE IN BULK AND MIXED CASES BY THE BUNCH, WHILE SUPPLIES LAST.

FOR QUALIFIED WHOLESALE CUSTOMERS, CHRISTMAS GREENERY IS AVAILABLE BY THE CASE.

COMMON PACKS SIZES INCLUDE 10, 15 OR 25 BUNCHES, WHETHER IN BULK OF A SINGLE

VARIETY OR MULTIPLE VARIETIES WITHIN A MIXED CASE. ASK YOUR SALES REP FOR INFO.

CHRISTMAS GREENERY IS ALSO AVAILABLE THROUGH OUR ONLINE STORE, DIRECT TO YOUR DOOR PACKED IN BULK BOXES OF 10 AND 15 BUNCHES, PLUS OUR LINE OF ONLINE-EXCLUSIVE MIXED CASES, PERFECT FOR A VARIETY OF HOLIDAY FLORAL FUN THIS SEASON. SEE OUR WEBSITE FOR MORE DETAILS AND AVAILABLE MIXES.