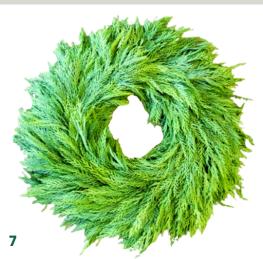

5 -GREEN LEYLAND BASE + CAROLINA SAPPHIRE AND ARBORVITAE (WITH MAGNOLIA TIPS)

6 - ARBORVITAE BASE + CAROLINA SAPPHIRE AND BLUEBERRY CEDAR (WITH BERRIES AND CONES)

7 - PLAIN GREEN LEYLAND

8 - GREEN LEYLAND BASE + ARBORVITAE GREEN LEYLAND AND CAROLINA SAPPHIRE (WITH BERRIES AND CONES)