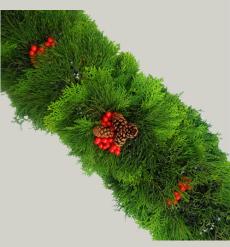

### **CENTERPIECES**

PICTURED IS AN ARBORVITAE BASE WITH SHORT PINE AND BLUEBERRY, PLUS PINECONES AND RED BERRIES