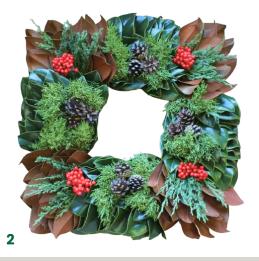

9 - MAGNOLIA BASE + GREEN LEYLAND AND CAROLINA SAPPHIRE (WITH BERRIES AND CONES)

10 - CAROLINA SAPPHIRE BASE + GREEN LEYLAND (WITH CONES)