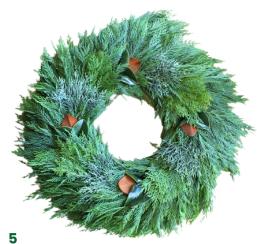

5 -GREEN LEYLAND BASE + CAROLINA SAPPHIRE AND ARBORVITAE (WITH MAGNOLIA TIPS)

6 - ARBORVITAE BASE + CAROLINA SAPPHIRE AND BLUEBERRY CEDAR (WITH BERRIES AND CONES)

7 - PLAIN GREEN LEYLAND

8 - GREEN LEYLAND BASE + ARBORVITAE GREEN LEYLAND AND CAROLINA SAPPHIRE (WITH BERRIES AND CONES)